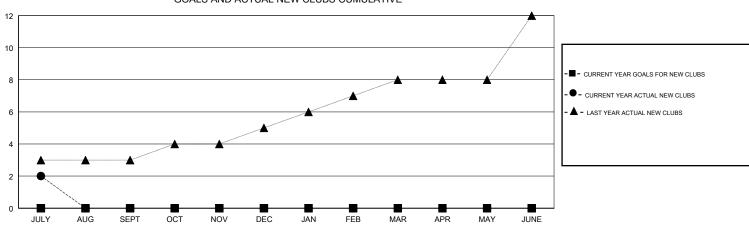

## GOALS AND ACTUAL NEW CLUBS CUMULATIVE

| DROPPED CLUBS: 0 | 15 CLUBS OF 124 ADDED 1 OR MORE<br>NEW MEMBERS | GENDER DISTRIBUTION   MALE 3,361 (76.82%)   FEMALE 1,014 (23.18%) |       |
|------------------|------------------------------------------------|-------------------------------------------------------------------|-------|
| DROPPED MEMBERS  |                                                | Women Percentage Fiscal Year Goal: 0%                             |       |
| DECEASED 0       | CLICK HERE FOR CUMULATIVE                      | TOTAL FAMILY UNIT MEMBERS                                         | 1,629 |
| CLUB CANCELLED 0 | MEMBERSHIP DATA                                |                                                                   | 848   |
| OTHER 68         |                                                | FAMILY MEMBERS PAYING HALF<br>DUES                                |       |
| TOTAL 68         |                                                |                                                                   |       |